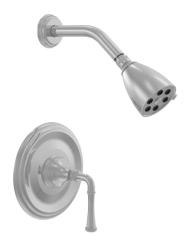

Defining Luxury Since 1959

Pressure Balance Shower Set

207-21

## **PRODUCT FEATURES**

- Style: Traditional
- Collection: Beaded
- Temperature Controlled By Pressure Balance
- Lever Handle