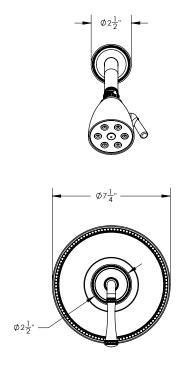

## **TECHNICAL DETAILS**

ADA Compliance: Yes
Access Hole Diameter: 5"
Handle Turn Angle: 115°
Installation Type: Wall Mounted
Primary Material: Brass
Valve Material: Ceramic
Flow Restriction: 1.8 gpm
Water Pressure Maximum: 85 PSI
Water Pressure Minimum: 20 PSI
Water Pressure Recommended: 60 PSI

## **PRODUCT FEATURES**

- Style: Traditional
- Collection: Beaded
- Temperature Controlled By Pressure Balance
- Lever Handle