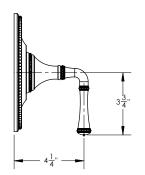

## **TECHNICAL DETAILS**

ADA Compliance: Yes
Access Hole Diameter: 5"
Handle Turn Angle: 115°
Installation Type: Wall Mounted
Primary Material: Brass
Valve Material: Ceramic
Flow Restriction: 1.8 gpm
Water Pressure Maximum: 85 PSI
Water Pressure Minimum: 20 PSI
Water Pressure Recommended: 60 PSI