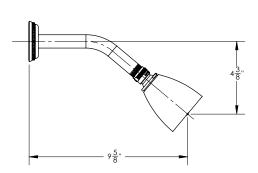

## **TECHNICAL DETAILS**

ADA Compliance: Yes
Access Hole Diameter: 5"
Handle Turn Angle: 115°
Installation Type: Wall Mounted
Primary Material: Brass
Valve Material: Ceramic
Flow Restriction: 1.8 gpm
Water Pressure Maximum: 85 PSI
Water Pressure Minimum: 20 PSI
Water Pressure Recommended: 60 PSI